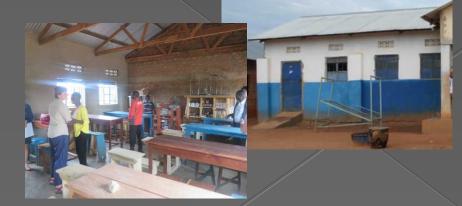

The school has four available classrooms, one per level, and there is a labotary for the physics and chemistry practicals.

School year: 2019

There is also a boarding school with two dormitories, one for the girls - one for the boys

#### ABUTADI SECONDARY SCHOOL