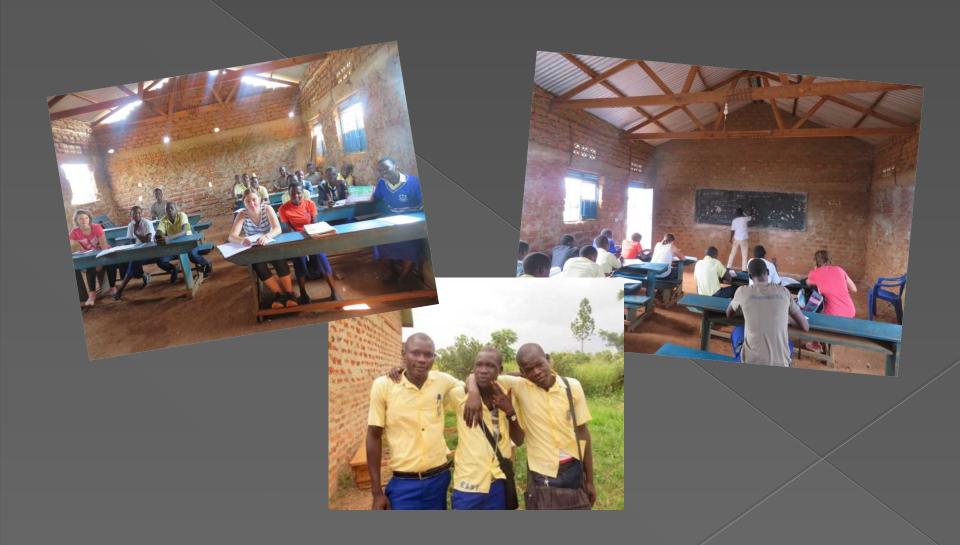

# SECONDARY SCHOOL Facebook

Realized by Léa Chaumeil

Amach Sub-county, Lira district, Uganda

ABUTADI Secondary School is under the direction of Sir Benedict ODONGO, who is a history and geography teacher.

The school has four different levels: Senior 1 which is equivalent of the year « cinquième » in France, Senior 2 (« quatrième »), Senior 3 (« troisième »), and Senior 4 (« seconde »).

There is one class per level.

The school has four available classrooms, one per level, and there is a labotary for the physics and chemistry practicals.

School year: 2019

There is also a boarding school with two dormitories, one for the girls - one for the boys