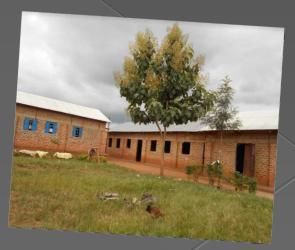

The school has four available classrooms, one per level, and there is a labotary for the physics and chemistry practicals.

School year: 2019

There is also a boarding school with two dormitories, one for the girls - one for the boys