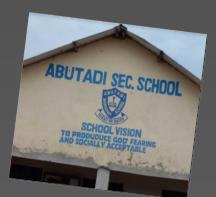

# SECONDARY SCHOOL Facebook

Realized by Léa Chaumeil

Amach Sub-county, Lira district, Uganda

ABUTADI Secondary School is under the direction of Sir Benedict ODONGO, who is a history and geography teacher.