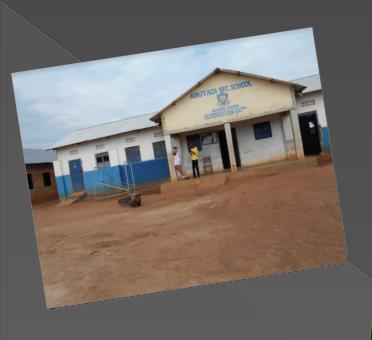

# SECONDARY SCHOOL Facebook

Realized by Léa Chaumeil

Amach Sub-county, Lira district, Uganda

ABUTADI Secondary School is under the direction of Sir Benedict ODONGO, who is a history and geography teacher.

The school has four available classrooms, one per level, and there is a labotary for the physics and chemistry practicals.

School year: 2019

There is also a boarding school with two dormitories, one for the girls - one for the boys