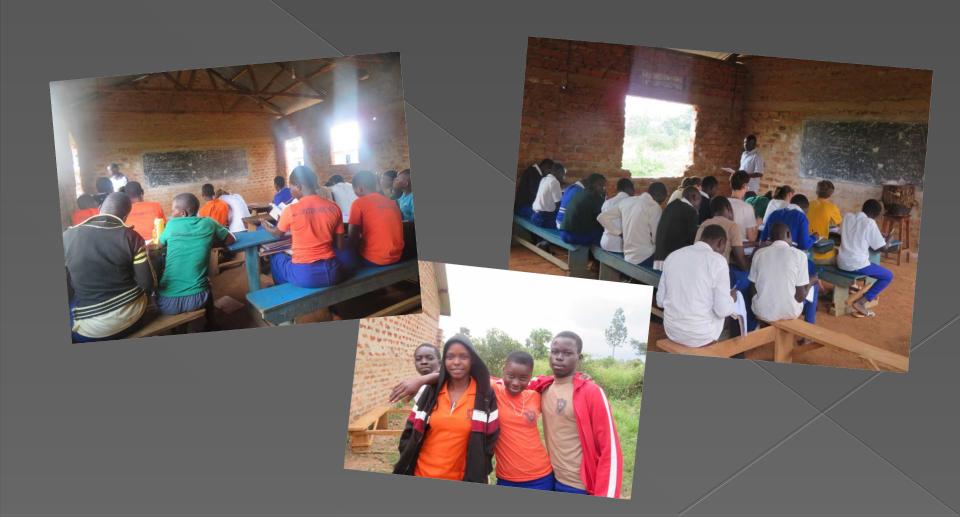

The school has four different levels: Senior 1 which is equivalent of the year « cinquième » in France, Senior 2 (« quatrième »), Senior 3 (« troisième »), and Senior 4 (« seconde »).

There is one class per level.

The school has four available classrooms, one per level, and there is a labotary for the physics and chemistry practicals.

School year: 2019

There is also a boarding school with two dormitories, one for the girls - one for the boys