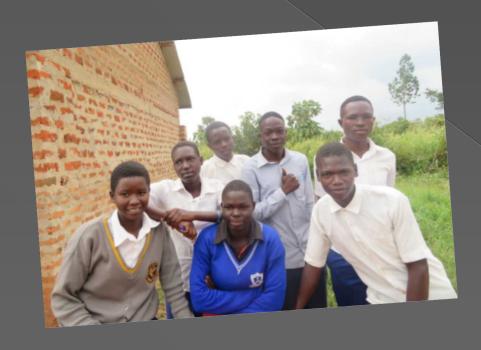

# SECONDARY SCHOOL Facebook

Realized by Léa Chaumeil

Amach Sub-county, Lira district, Uganda

ABUTADI Secondary School is under the direction of Sir Benedict ODONGO, who is a history and geography teacher.

The school has four different levels: Senior 1 which is equivalent of the year « cinquième » in France, Senior 2 (« quatrième »), Senior 3 (« troisième »), and Senior 4 (« seconde »).

There is one class per level.