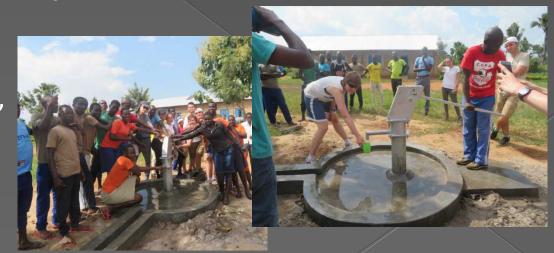

At the moment due to complicated weather, drought and famine only 70 students are remaining in school, as school in Uganda has to be paid for by families.

Currently, since August 2019, the school has a well, it's a real asset to the school. Before then, students had to walk to fetch water at the community borehole.